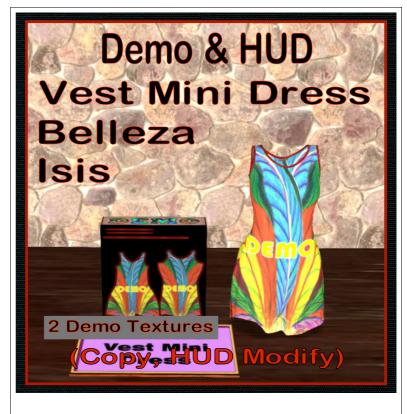

## **Demo Vest Mini Dress**

#### Shirt Model: Belleza Isis

This Women's Vest Mini Dress from White Canvas. The items can be seen at the Milda locaions. http://maps.secondlife.com/secondlife/Milda/129/156/51.

# **FEATURES**

- Mesh model
- HUD with 2 Demo Textures
- 10 Minute Life on Clothes